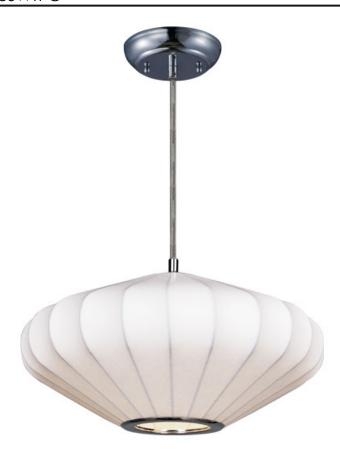

## PRODUCT DESCRIPTION

A web of fiberglass Is bonded together with latex and stretched over steel frames, creating a 50's contemporary design. When illuminated, the fiber shows through the soft fabric and adds texture to this unique look.

#### **FINISHES OPTION**

Polished Chrome