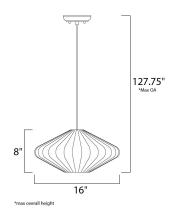

#### **MEASUREMENTS**

DIMENSION : 16" L x 16" W x 8" H : 127.75" OAH MAX OAH HANGING WEIGHT : 2.62 lb