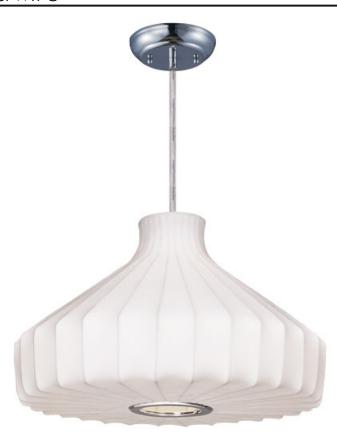

## PRODUCT DESCRIPTION

A web of fiberglass Is bonded together with latex and stretched over steel frames, creating a 50's contemporary design. When illuminated, the fiber shows through the soft fabric and adds texture to this unique look.

#### **FINISHES OPTION**

Polished Chrome

### MATERIAL

Steel, Imitation Silk