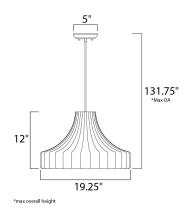

#### **MEASUREMENTS**

DIMENSION : 19.25" L x 19.25" W x 12" H

MAX OAH : 131.75" OAH HANGING WEIGHT : 3.87 lb