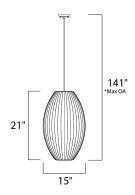

\*max overall height

#### **MEASUREMENTS**

DIMENSION : 15" L x 15" W x 21" H

MAX OAH : 141" OAH HANGING WEIGHT : 4.23 lb