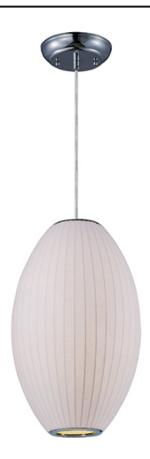

# PRODUCT DESCRIPTION

A web of fiberglass Is bonded together with latex and stretched over steel frames, creating a 50's contemporary design. When illuminated, the fiber shows through the soft fabric and adds texture to this unique look.

#### **FINISHES OPTION**

Polished Chrome

## MATERIAL

Steel, Imitation Silk