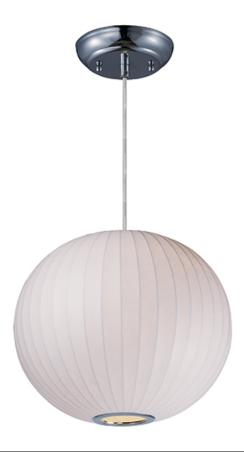

## PRODUCT DESCRIPTION

A web of fiberglass Is bonded together with latex and stretched over steel frames, creating a 50's contemporary design. When illuminated, the fiber shows through the soft fabric and adds texture to this unique look.

#### **FINISHES OPTION**

Polished Chrome

### MATERIAL

Steel, Imitation Silk