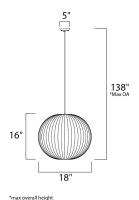

# **MEASUREMENTS**

DIMENSION : 18" L x 18" W x 16" H

MAX OAH : 138" OAH

CANOPY : 5" W x 1.25" H x 5" L

HANGING WEIGHT : 4.28 lb