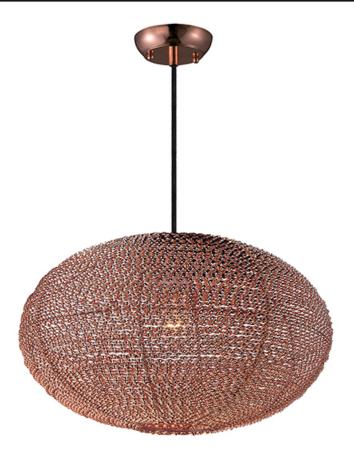

## **PRODUCT DESCRIPTION**

Twisted bands of aluminum applied by hand to metal frames, forming artisan sculptures of Light. These uniquely handcrafted pieces are available in your choice of Polished Chrome or Copper.

#### **FINISHES OPTION**

Polished Chrome

# MATERIAL

Aluminum, Steel