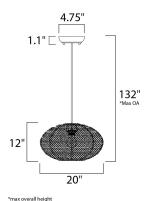

## **MEASUREMENTS**

**DIMENSION** : 20" L x 20" W x 12" H

: 132" OAH MAX OAH HANGING WEIGHT : 5.61 lb