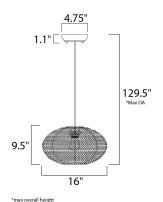

#### **MEASUREMENTS**

**DIMENSION** : 16" L x 16" W x 9.5" H

: 129.5" OAH MAX OAH HANGING WEIGHT : 4.95 lb