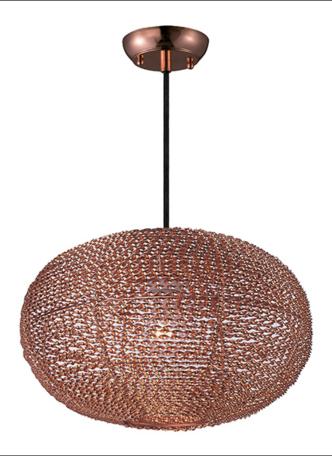

### **PRODUCT DESCRIPTION**

Twisted bands of aluminum applied by hand to metal frames, forming artisan sculptures of Light. These uniquely handcrafted pieces are available in your choice of Polished Chrome or Copper.

## MATERIAL

Aluminum, Steel