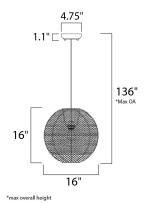

### **MEASUREMENTS**

**DIMENSION** : 16" L x 16" W x 16" H

: 136" OAH MAX OAH HANGING WEIGHT : 4.4 lb