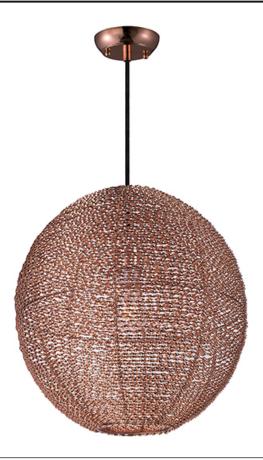

### **PRODUCT DESCRIPTION**

Twisted bands of aluminum applied by hand to metal frames, forming artisan sculptures of Light. These uniquely handcrafted pieces are available in your choice of Polished Chrome or Copper.

# **FINISHES OPTION**

Polished Chrome