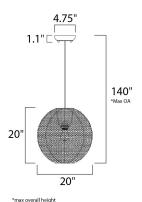

# **MEASUREMENTS**

DIMENSION :  $20" L \times 20" W \times 20" H$ 

MAX OAH : 140" OAH

CANOPY : 4.75" W x 1.1" H x 4.75" L

HANGING WEIGHT : 6.6 lb