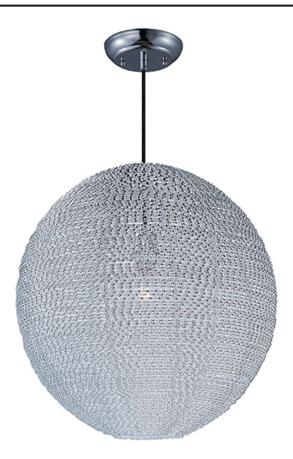

## PRODUCT DESCRIPTION

Twisted bands of aluminum applied by hand to metal frames, forming artisan sculptures of Light. These uniquely handcrafted pieces are available in your choice of Polished Chrome or Copper.