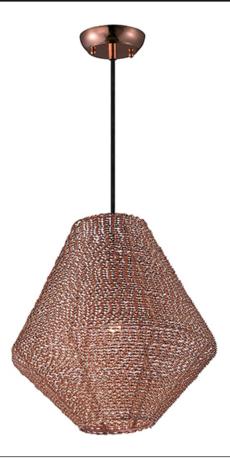

### PRODUCT DESCRIPTION

Twisted bands of aluminum applied by hand to metal frames, forming artisan sculptures of Light. These uniquely handcrafted pieces are available in your choice of Polished Chrome or Copper.

### MATERIAL

Aluminum, Steel