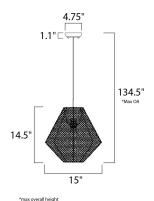

# MEASUREMENTS

DIMENSION : 15" L x 15" W x 14.5" H

MAX OAH : 134.5" OAH HANGING WEIGHT : 4.16 lb