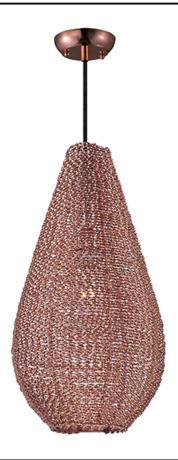

### PRODUCT DESCRIPTION

Twisted bands of aluminum applied by hand to metal frames, forming artisan sculptures of Light. These uniquely handcrafted pieces are available in your choice of Polished Chrome or Copper.

#### **FINISHES OPTION**