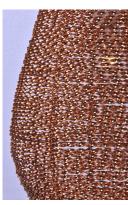

### PRODUCT DESCRIPTION

Twisted bands of aluminum applied by hand to metal frames, forming artisan sculptures of Light. These uniquely handcrafted pieces are available in your choice of Polished Chrome or Copper.

# MATERIAL

Aluminum, Steel