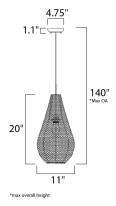

#### **MEASUREMENTS**

DIMENSION : 11" L x 11" W x 20" H

MAX OAH : 140" OAH HANGING WEIGHT : 4.14 lb