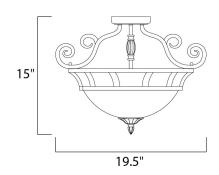

### **MEASUREMENTS**

DIMENSION : 19.5" L x 19.5" W x 15" H

HANGING WEIGHT : 6.43 lb