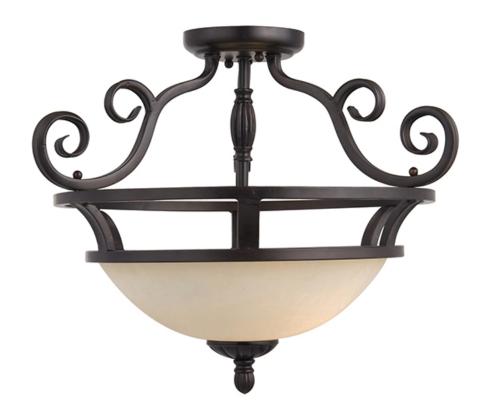

## PRODUCT DESCRIPTION

This decorative classic in Oil Rubbed Bronze finish is both dramatic and subtle, with or without shades.

## **FINISHES OPTION**

Oil Rubbed Bronze

## GLASS

Frosted Ivory FI

#### MATERIAL

Glass, Steel