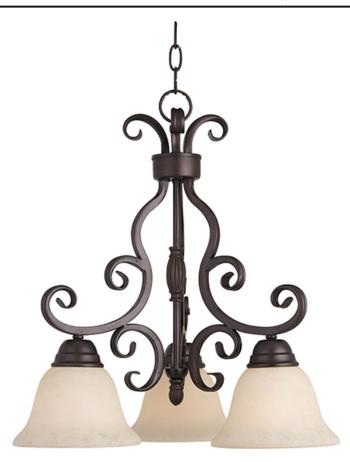

### PRODUCT DESCRIPTION

This decorative classic in Oil Rubbed Bronze finish is both dramatic and subtle, with or without shades.

### **MEASUREMENTS**

DIMENSION : 19" L x 19" W x 20.5" H

HANGING WEIGHT : 12.57 lb

#### **FINISHES OPTION**

Oil Rubbed Bronze

# GLASS

Frosted Ivory FI

#### MATERIAL

Steel, Glass