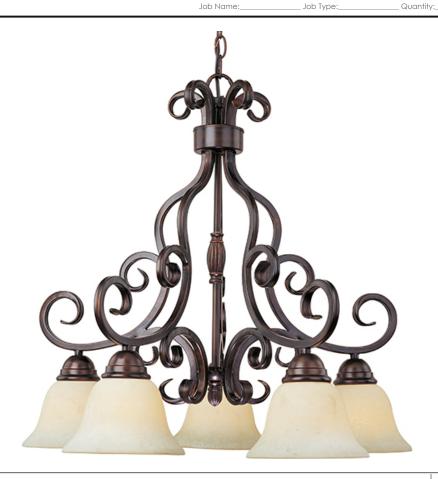

## PRODUCT DESCRIPTION

This decorative classic in Oil Rubbed Bronze finish is both dramatic and subtle, with or without shades.

#### **FINISHES OPTION**

Oil Rubbed Bronze

# **GLASS**

Frosted Ivory FI