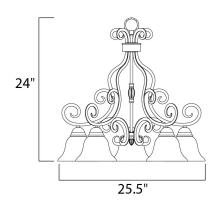

## MEASUREMENTS

DIMENSION : 25.5" L x 25.5" W x 24" H

HANGING WEIGHT : 15.96 lb