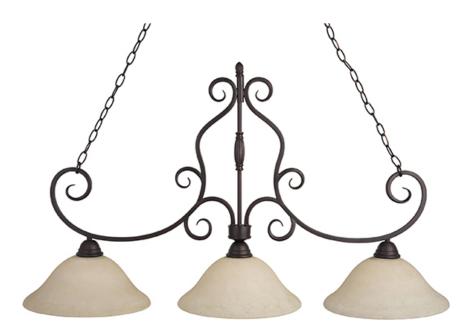

## PRODUCT DESCRIPTION

This decorative classic in Oil Rubbed Bronze finish is both dramatic and subtle, with or without shades.

#### MATERIAL

Steel, Glass