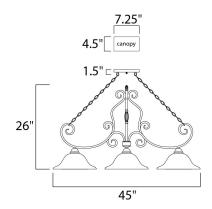

#### **MEASUREMENTS**

DIMENSION : 45" L x 13" W x 26" H CANOPY : 4.45" W x 0.79" H x 7.92" L

HANGING WEIGHT : 17.41 lb

LAMPING

INPUT VOLTAGE : 120V

: 3 x 60W Incandescent E26 Medium, 180W Total

BULB INCLUDED : (Not Included)