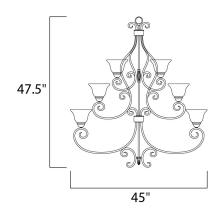

### PRODUCT DESCRIPTION

This decorative classic in Oil Rubbed Bronze finish is both dramatic and subtle, with or without shades.



## MEASUREMENTS

DIMENSION : 45" L x 45" W x 47.5" H

HANGING WEIGHT : 50.86 lb

# LAMPING

INPUT VOLTAGE : 120V

BULB : 15 x 60W Incandescent E26 Medium , 900W Total

BULB INCLUDED : (Not Included)

DIMMABLE : Yes

## **FINISHES OPTION**



Oil Rubbed Bronze

# GLASS

Frosted Ivory FI

#### MATERIAL

Steel, Glass

#### **RATINGS**

cULus

Dry Location



## **ADDITIONAL**

ADJUSTABLE
OPERATING TEMPERATURE:
-20°C (-4°F), 40°C (104°F)

Always consult a qualified electrician before installing any lighting product.



# WESTERN DISTRIBUTION CENTER (HEADQUARTER)

253 NORTH VINELAND AVE I CITY OF INDUSTRY, CA 91746

# EASTERN DISTRIBUTION CENTER

4200 SHIRLEY DR. I ATLANTA, GA 30336

P. 626.956.4200 | F. 626.956.4225 | maximlighting.com