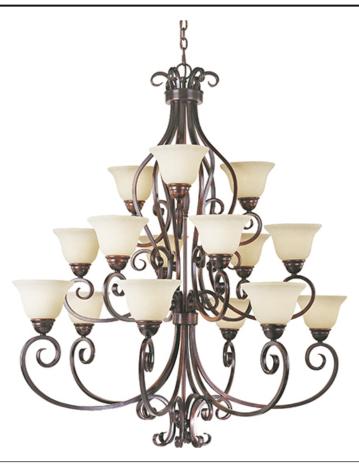

### PRODUCT DESCRIPTION

This decorative classic in Oil Rubbed Bronze finish is both dramatic and subtle, with or without shades.

## **FINISHES OPTION**

Oil Rubbed Bronze

# GLASS

Frosted Ivory FI