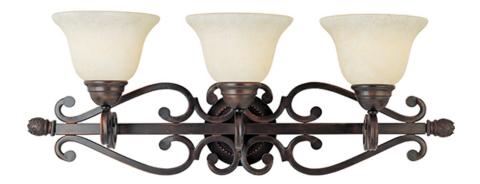

### PRODUCT DESCRIPTION

This decorative classic in Oil Rubbed Bronze finish is both dramatic and subtle, with or without shades.

5.25'

#### LAMPING

INPUT VOLTAGE : 120V

: 3 x 60W Incandescent E26 Medium, 180W Total

BULB INCLUDED : (Not Included)

DIMMABLE : Yes

# **GLASS**

Frosted Ivory FI

#### MATERIAL

Glass, Steel