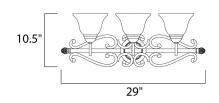

#### **MEASUREMENTS**

DIMENSION : 29" W x 10.5" H x 9.5" Ext **BACK PLATE** : 5.35" W x 5.35" H

HANGING WEIGHT : 7.01 lb