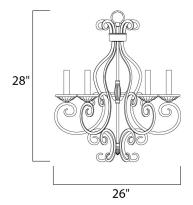

#### **MEASUREMENTS**

DIMENSION : 26" L x 26" W x 28" H
CANOPY : 5.12" W x 1" H x 5.12" L

HANGING WEIGHT : 12.13 lb