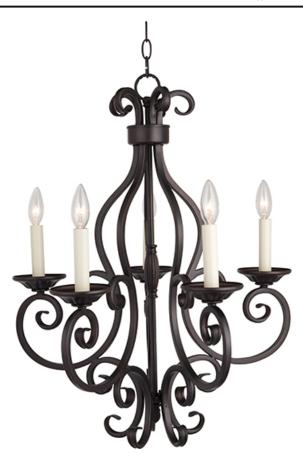

#### PRODUCT DESCRIPTION

This decorative classic in Oil Rubbed Bronze finish is both dramatic and subtle, with or without shades.

#### **FINISHES OPTION**

Oil Rubbed Bronze

#### MATERIAL

Steel, Glass