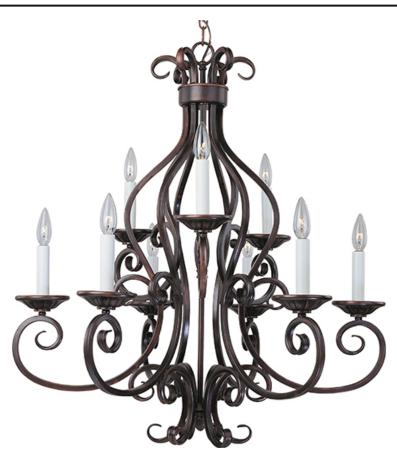

## PRODUCT DESCRIPTION

This decorative classic in Oil Rubbed Bronze finish is both dramatic and subtle, with or without shades.

### LAMPING

INPUT VOLTAGE : 120V

BULB : 9 x 60W Incandescent E12 Candelabra , 540W Total

BULB INCLUDED : (Not Included)

DIMMABLE : Yes

## MATERIAL

Steel, Glass