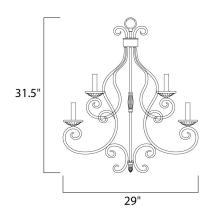

#### **MEASUREMENTS**

DIMENSION : 29" L x 29" W x 31.5" H
CANOPY : 5.12" W x 1" H x 5.12" L

HANGING WEIGHT : 19.53 lb