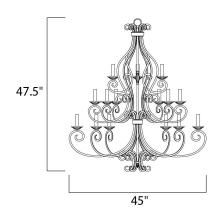

#### **MEASUREMENTS**

DIMENSION : 45" L x 45" W x 47.5" H CANOPY : 5.12" W x 1" H x 5.12" L

HANGING WEIGHT : 28.92 lb