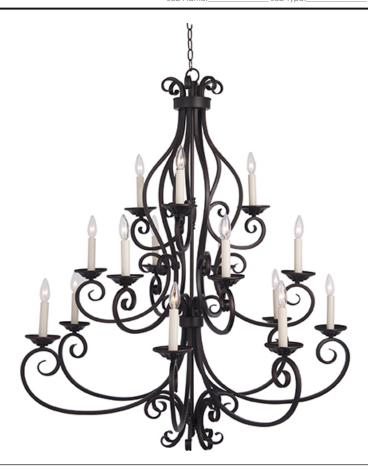

### PRODUCT DESCRIPTION

This decorative classic in Oil Rubbed Bronze finish is both dramatic and subtle, with or without shades.

## **FINISHES OPTION**

Oil Rubbed Bronze