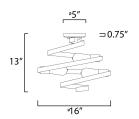

### **MEASUREMENTS**

DIMENSION : 16" L x 16" W x 13" H : 5" W x 0.75" H x 5" L CANOPY

HANGING WEIGHT : 4.29 lb