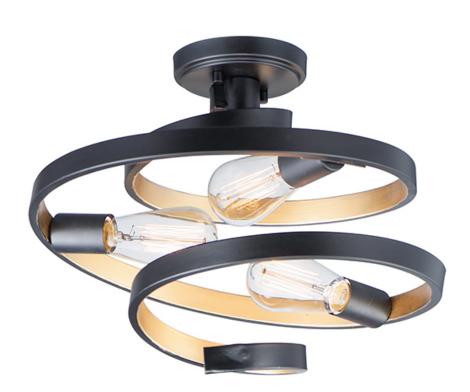

### **PRODUCT DESCRIPTION**

This unique design features spiraling frames finished Black on the outside and Gold on the inside for a dramatic lighting affect. Choose G25 bulbs for a transitional look or vintage ST64 for a more traditional feel.

# **LAMPING**

INPUT VOLTAGE : 120V

: 3 x 60W Incandescent E26 Medium , 180W Total BULB

**BULB INCLUDED** : (Not Included)

DIMMABLE : Yes