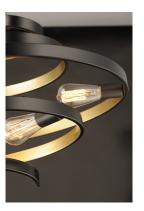

### **PRODUCT DESCRIPTION**

This unique design features spiraling frames finished Black on the outside and Gold on the inside for a dramatic lighting affect. Choose G25 bulbs for a transitional look or vintage ST64 for a more traditional feel.