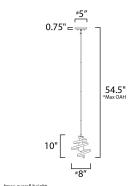

## **MEASUREMENTS**

**DIMENSION** : 8" L x 8" W x 10" H

MAX OAH : 54.5" OAH

CANOPY : 5" W x 0.75" H x 5" L

HANGING WEIGHT : 3.08 lb