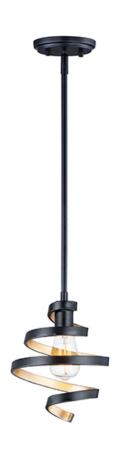

#### **PRODUCT DESCRIPTION**

This unique design features spiraling frames finished Black on the outside and Gold on the inside for a dramatic lighting affect. Choose G25 bulbs for a transitional look or vintage \$T64 for a more traditional feel.

## **MEASUREMENTS**

**DIMENSION** : 8" L x 8" W x 10" H

MAX OAH : 54.5" OAH

CANOPY : 5" W x 0.75" H x 5" L

HANGING WEIGHT : 3.08 lb