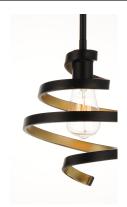

#### **PRODUCT DESCRIPTION**

This unique design features spiraling frames finished Black on the outside and Gold on the inside for a dramatic lighting affect. Choose G25 bulbs for a transitional look or vintage \$T64 for a more traditional feel.