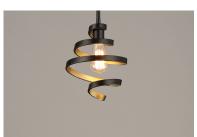

#### **PRODUCT DESCRIPTION**

This unique design features spiraling frames finished Black on the outside and Gold on the inside for a dramatic lighting affect. Choose G25 bulbs for a transitional look or vintage \$T64 for a more traditional feel.