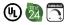

## MEASUREMENTS

DIMENSION MAX OAH CANOPY HANGING WEIGHT LAMPING INPUT VOLTAGE : 120V BULB

DIMMABLE

: 25" L x 25" W x 18.5" H : 63.25" OAH : 5" W x 0.75" H x 5" L : 9.46 lb

: 5 x 60W Incandescent E26 Medium , 300W Total BULB INCLUDED : (Not Included) :Yes