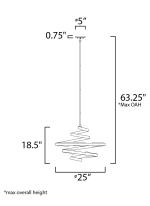

## **PRODUCT DESCRIPTION**

This unique design features spiraling frames finished Black on the outside and Gold on the inside for a dramatic lighting affect. Choose G25 bulbs for a transitional look or vintage ST64 for a more traditional feel.