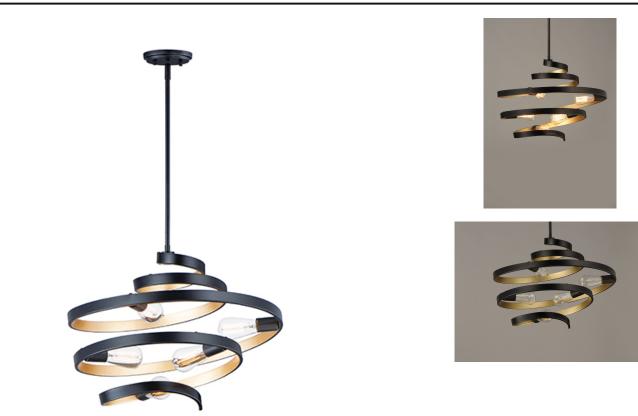

## **PRODUCT DESCRIPTION**

This unique design features spiraling frames finished Black on the outside and Gold on the inside for a dramatic lighting affect. Choose G25 bulbs for a transitional look or vintage ST64 for a more traditional feel.

## MEASUREMENTS

DIMENSION MAX OAH CANOPY HANGING WEIGHT LAMPING INPUT VOLTAGE : 120V BULB

DIMMABLE

: 25" L x 25" W x 18.5" H : 63.25" OAH : 5" W x 0.75" H x 5" L : 9.46 lb

: 5 x 60W Incandescent E26 Medium , 300W Total BULB INCLUDED : (Not Included) :Yes