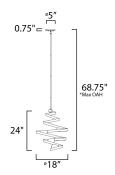

\*max overall height

## **MEASUREMENTS**

DIMENSION : 18" L x 18" W x 24" H

MAX OAH : 68.75" OAH

CANOPY : 5" W x 0.75" H x 5" L

HANGING WEIGHT : 8.14 lb