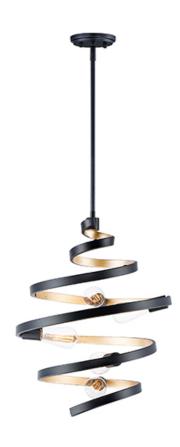

### **PRODUCT DESCRIPTION**

This unique design features spiraling frames finished Black on the outside and Gold on the inside for a dramatic lighting affect. Choose G25 bulbs for a transitional look or vintage \$T64 for a more traditional feel.

#### **FINISHES OPTION**

Black / Gold