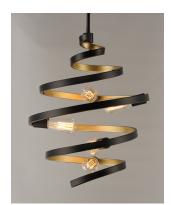

### **PRODUCT DESCRIPTION**

This unique design features spiraling frames finished Black on the outside and Gold on the inside for a dramatic lighting affect. Choose G25 bulbs for a transitional look or vintage \$T64 for a more traditional feel.

#### **FINISHES OPTION**

Black / Gold