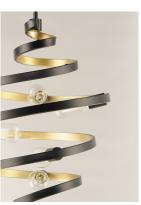

### **PRODUCT DESCRIPTION**

This unique design features spiraling frames finished Black on the outside and Gold on the inside for a dramatic lighting affect. Choose G25 bulbs for a transitional look or vintage \$T64 for a more traditional feel.

#### **FINISHES OPTION**

Black / Gold