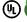

### **PRODUCT DESCRIPTION**

This unique design features spiraling frames finished Black on the outside and Gold on the inside for a dramatic lighting affect. Choose G25 bulbs for a transitional look or vintage \$T64 for a more traditional feel.

## **MEASUREMENTS**

DIMENSION : 18" L x 18" W x 24" H

MAX OAH : 68.75" OAH

CANOPY : 5" W x 0.75" H x 5" L

HANGING WEIGHT : 8.14 lb

\*max overall height