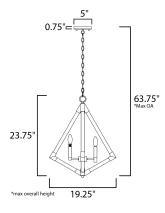

**MEASUREMENTS** 

BULB

| DIMENSION | : 19.25" L x 19.25" W x 23.75" H |
|-----------|----------------------------------|
| MAX OAH   | : 63.75" OAH                     |
| CANOPY    | : 5" W x 0.75" H x 5" L          |

5" OAH 'W x 0.75"H x 5"L : 5' HANGING WEIGHT : 7.04 lb

LAMPING INPUT VOLTAGE : 120V

: 4 x 60W Incandescent E12 Candelabra , 240W Total BULB INCLUDED : (Not Included)