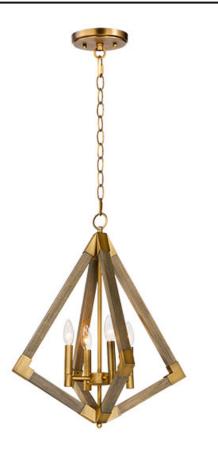

Prism shape pendants made of solid wood finished in Weathered Oak and trimmed with Antique Brass accents work beautifully over kitchen islands or dining tables. The contemporary shape and traditional finish demonstrate a transitional design that fits into most interior design applications.

## **FINISHES OPTION**

Weathered Oak / Antique Brass

MATERIAL Steel, Wood

RATINGS CULus Dry Location