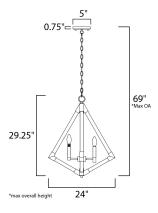

### **MEASUREMENTS**

HANGING WEIGHT

BULB

DIMENSION : 24" L x 24" W x 29.25" H MAX OAH CANOPY

LAMPING

: 69" OAH : 5" W x 0.75" H x 5" L : 8.14 lb

INPUT VOLTAGE : 120V

: 4 x 60W Incandescent E12 Candelabra , 240W Total BULB INCLUDED : (Not Included)