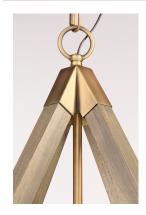

# **PRODUCT DESCRIPTION**

Prism shape pendants made of solid wood finished in Weathered Oak and trimmed with Antique Brass accents work beautifully over kitchen islands or dining tables. The contemporary shape and traditional finish demonstrate a transitional design that fits into most interior design applications.

## **FINISHES OPTION**

Weathered Oak / Antique Brass

MATERIAL Steel, Wood

RATINGS CULus Dry Location