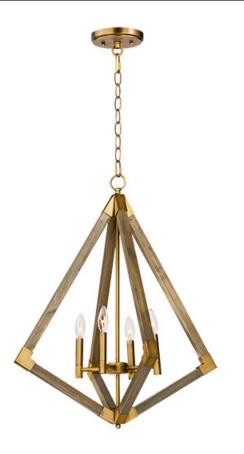

# **PRODUCT DESCRIPTION**

Prism shape pendants made of solid wood finished in Weathered Oak and trimmed with Antique Brass accents work beautifully over kitchen islands or dining tables. The contemporary shape and traditional finish demonstrate a transitional design that fits into most interior design applications.

### **MEASUREMENTS**

HANGING WEIGHT

BULB

DIMENSION : 24" L x 24" W x 29.25" H MAX OAH CANOPY

LAMPING

: 69" OAH : 5" W x 0.75" H x 5" L : 8.14 lb

INPUT VOLTAGE : 120V

: 4 x 60W Incandescent E12 Candelabra , 240W Total BULB INCLUDED : (Not Included)

## **FINISHES OPTION**

Weathered Oak / Antique Brass

MATERIAL Steel, Wood

RATINGS CULus Dry Location