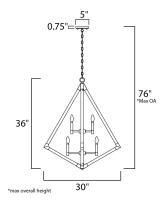

## **MEASUREMENTS**

| DIMENSION      | : 30" [ |
|----------------|---------|
| MAX OAH        | : 76" ( |
| CANOPY         | : 5" W  |
| HANGING WEIGHT | : 11.2  |

LAMPING : 120V

L x 30" W x 36" H OAH V x 0.75" H x 5" L 22 lb