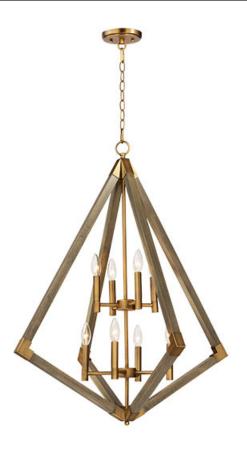

## **PRODUCT DESCRIPTION**

Prism shape pendants made of solid wood finished in Weathered Oak and trimmed with Antique Brass accents work beautifully over kitchen islands or dining tables. The contemporary shape and traditional finish demonstrate a transitional design that fits into most interior design applications.

## **FINISHES OPTION**

Weathered Oak / Antique Brass

MATERIAL Steel, Wood

RATINGS CULus Dry Location