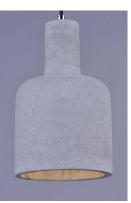

# PRODUCT DESCRIPTION

Pendants molded in natural Gray finish concrete cement provide a unique urban contemporary design element Metal Polished Chrome hardware contrasts beautifully with the black fabric covered wire. Powerful and efficient illumination is provided by included GU10, 3000K LED bulbs.

## MATERIAL

Concrete