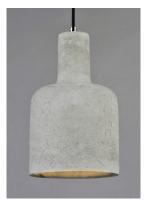

# PRODUCT DESCRIPTION

Pendants molded in natural Gray finish concrete cement provide a unique urban contemporary design element Metal Polished Chrome hardware contrasts beautifully with the black fabric covered wire. Powerful and efficient illumination is provided by included GU10, 3000K LED bulbs.

## MATERIAL

Concrete