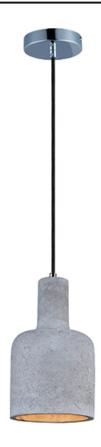

# PRODUCT DESCRIPTION

Pendants molded in natural Gray finish concrete cement provide a unique urban contemporary design element Metal Polished Chrome hardware contrasts beautifully with the black fabric covered wire. Powerful and efficient illumination is provided by included GU10, 3000K LED bulbs.

#### **FINISHES OPTION**

Polished Chrome

## MATERIAL

Concrete