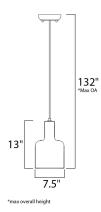

# **MEASUREMENTS**

DIMENSION : 7.5" L x 7.5" W x 13" H

MAX OAH : 132" OAH

CANOPY : 4.75" W x 0.75" H x 4.75" L

HANGING WEIGHT : 8.36 lb