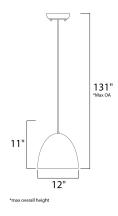

## **MEASUREMENTS**

DIMENSION : 12" L x 12" W x 11" H

MAX OAH : 131" OAH HANGING WEIGHT : 8.8 lb