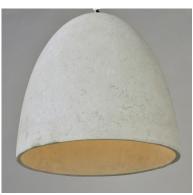

## PRODUCT DESCRIPTION

Pendants molded in natural Gray finish concrete cement provide a unique urban contemporary design element Metal Polished Chrome hardware contrasts beautifully with the black fabric covered wire. Powerful and efficient illumination is provided by included GU10, 3000K LED bulbs.

### MATERIAL

Concrete