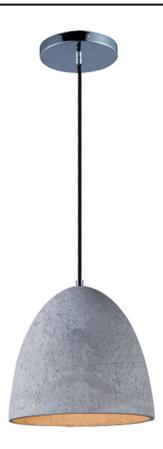

## PRODUCT DESCRIPTION

Pendants molded in natural Gray finish concrete cement provide a unique urban contemporary design element Metal Polished Chrome hardware contrasts beautifully with the black fabric covered wire. Powerful and efficient illumination is provided by included GU10, 3000K LED bulbs.

### MATERIAL

Concrete