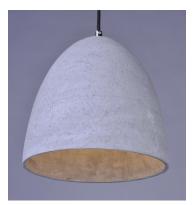

## PRODUCT DESCRIPTION

Pendants molded in natural Gray finish concrete cement provide a unique urban contemporary design element Metal Polished Chrome hardware contrasts beautifully with the black fabric covered wire. Powerful and efficient illumination is provided by included GU10, 3000K LED bulbs.

### MATERIAL

Concrete