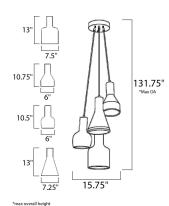

## **MEASUREMENTS**

DIMENSION : 15.75" L x 15.75" W x 12.75" H

HANGING WEIGHT : 19.8 lb

**LAMPING** 

INPUT VOLTAGE : 120V

LUMENS : 1,120 Rated

**BULB** : 4 x 5W LED GU10 MR16, 20W Total

**BULB INCLUDED** : (Included) DIMMABLE : Triac CL CRI : 80+ CRI COLOR\_TEMP : 3000K