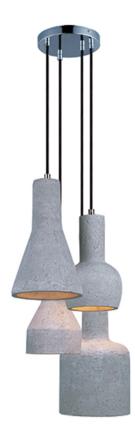

## PRODUCT DESCRIPTION

Pendants molded in natural Gray finish concrete cement provide a unique urban contemporary design element Metal Polished Chrome hardware contrasts beautifully with the black fabric covered wire. Powerful and efficient illumination is provided by included GU10, 3000K LED bulbs.

#### **FINISHES OPTION**

Polished Chrome

### MATERIAL

Concrete, Steel