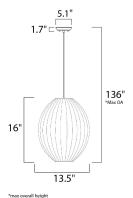

### **MEASUREMENTS**

DIMENSION : 13.5" L x 13.5" W x 16" H

MAX OAH : 136" OAH

CANOPY : 5.1" W x 1.7" H x 5.1" L

HANGING WEIGHT : 1.54 lb