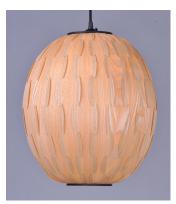

### PRODUCT DESCRIPTION

Interlinking panels of Ash wood are bent and formed into a variety of shapes. Organically beautiful, the Norwood collection is finished in a natural Uddo oil to allow the beauty of the grain to shine through. Energy efficient GU24 fluorescent lamps are supplied with each fixture.

## MATERIAL

Wood, Steel