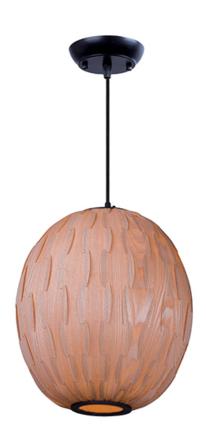

### PRODUCT DESCRIPTION

Interlinking panels of Ash wood are bent and formed into a variety of shapes. Organically beautiful, the Norwood collection is finished in a natural Uddo oil to allow the beauty of the grain to shine through. Energy efficient GU24 fluorescent lamps are supplied with each fixture.

## MATERIAL

Wood, Steel