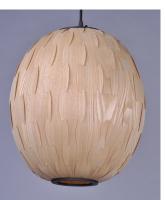

### PRODUCT DESCRIPTION

Interlinking panels of Ash wood are bent and formed into a variety of shapes. Organically beautiful, the Norwood collection is finished in a natural Uddo oil to allow the beauty of the grain to shine through. Energy efficient GU24 fluorescent lamps are supplied with each fixture.

## MATERIAL

Wood, Steel