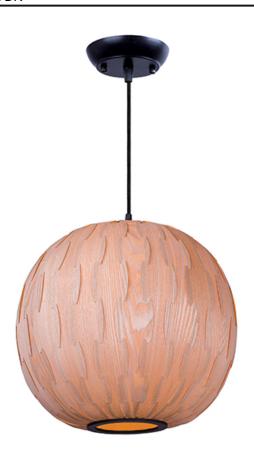

## PRODUCT DESCRIPTION

Interlinking panels of Ash wood are bent and formed into a variety of shapes. Organically beautiful, the Norwood collection is finished in a natural Uddo oil to allow the beauty of the grain to shine through. Energy efficient GU24 fluorescent lamps are supplied with each fixture.

## **MEASUREMENTS**

DIMENSION : 16" L x 16" W x 15.75" H

MAX OAH : 135.75" OAH

CANOPY : 5.1" W x 1.7" H x 5.1" L

HANGING WEIGHT : 1.72 lb

### MATERIAL

Wood, Steel