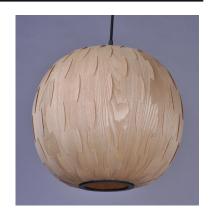

## PRODUCT DESCRIPTION

Interlinking panels of Ash wood are bent and formed into a variety of shapes. Organically beautiful, the Norwood collection is finished in a natural Uddo oil to allow the beauty of the grain to shine through. Energy efficient GU24 fluorescent lamps are supplied with each fixture.

### MATERIAL

Wood, Steel