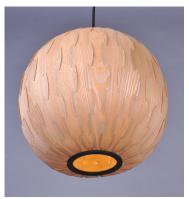

## PRODUCT DESCRIPTION

Interlinking panels of Ash wood are bent and formed into a variety of shapes. Organically beautiful, the Norwood collection is finished in a natural Uddo oil to allow the beauty of the grain to shine through. Energy efficient GU24 fluorescent lamps are supplied with each fixture.

### MATERIAL

Wood, Steel