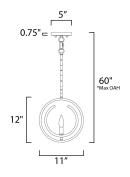

\*max overall height

## **MEASUREMENTS**

 DIMENSION
 : 11" W x 12" H

 MAX OAH
 : 60" OAH

 CANOPY
 : 0.75" H x 5" L

 HANGING WEIGHT
 : 2.47 lb