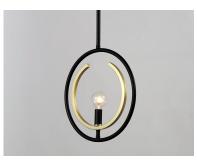

#### PRODUCT DESCRIPTION

Rings of Black encircle a C ring of Gold to form this sculptural classic with style to fit numerous genres. Simplistic yet elegant, this collection delivers a dramatic style in its minimalistic approach to design.



\*max overall height

## **MEASUREMENTS**

 DIMENSION
 : 11" W x 12" H

 MAX OAH
 : 60" OAH

 CANOPY
 : 0.75" H x 5" L

 HANGING WEIGHT
 : 2.47 lb

#### **LAMPING**

INPUT VOLTAGE : 120V

BULB : 1 x 60W Incandescent E12 Candelabra , 60W

Total

BULB INCLUDED : (Not Included)

DIMMABLE : Yes LIGHTING\_DIRECTION : Up

### **FINISHES OPTION**



## MATERIAL

Steel

# RATINGS

cULus Dry Location



#### **ADDITIONAL**

INSTALL UP/DOWN: UP OPERATING TEMPERATURE: -20°C (-4°F), 40°C (104°F)

Always consult a qualified electrician before installing any li