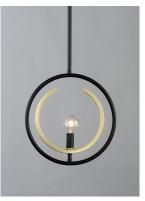

#### PRODUCT DESCRIPTION

Rings of Black encircle a C ring of Gold to form this sculptural classic with style to fit numerous genres. Simplistic yet elegant, this collection delivers a dramatic style in its minimalistic approach to design.



\*max overall height

## **MEASUREMENTS**

 DIMENSION
 : 11" W x 12" H

 MAX OAH
 : 60" OAH

 CANOPY
 : 0.75" H x 5" L

 HANGING WEIGHT
 : 2.47 lb

#### **LAMPING**

INPUT VOLTAGE : 120V

BULB : 1 x 60W Incandescent E12 Candelabra , 60W

Total

BULB INCLUDED : (Not Included)

DIMMABLE : Yes LIGHTING\_DIRECTION : Up

### **FINISHES OPTION**



## MATERIAL

Steel

# RATINGS

cULus Dry Location



#### **ADDITIONAL**

INSTALL UP/DOWN: UP OPERATING TEMPERATURE: -20°C (-4°F), 40°C (104°F)

Always consult a qualified electrician before installing any ligh