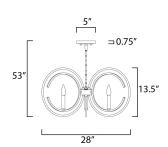

# **MEASUREMENTS**

DIMENSION : 28" W x 13.5" H MAX OAH : 53" OAH CANOPY : 0.75" H x 5" L HANGING WEIGHT : 5.82 lb