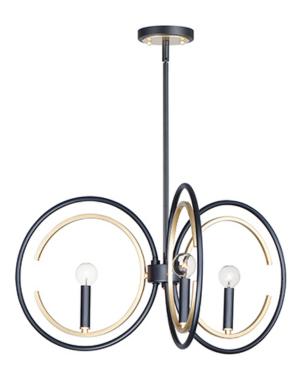

## **PRODUCT DESCRIPTION**

Rings of Black encircle a C ring of Gold to form this sculptural classic with style to fit numerous genres. Simplistic yet elegant, this collection delivers a dramatic style in its minimalistic approach to design.

#### **FINISHES OPTION**

Black / Gold

### MATERIAL

Steel