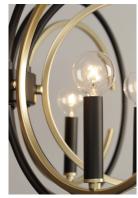

## **PRODUCT DESCRIPTION**

Rings of Black encircle a C ring of Gold to form this sculptural classic with style to fit numerous genres. Simplistic yet elegant, this collection delivers a dramatic style in its minimalistic approach to design.

#### **LAMPING**

: 120V INPUT VOLTAGE

: 3 x 60W Incandescent E12 Candelabra, 180W BULB

Total

**BULB INCLUDED** : (Not Included)

DIMMABLE LIGHTING\_DIRECTION: Up

#### **FINISHES OPTION**

Black / Gold