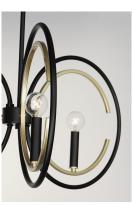

## **PRODUCT DESCRIPTION**

Rings of Black encircle a C ring of Gold to form this sculptural classic with style to fit numerous genres. Simplistic yet elegant, this collection delivers a dramatic style in its minimalistic approach to design.

#### **LAMPING**

: 120V INPUT VOLTAGE

: 3 x 60W Incandescent E12 Candelabra, 180W BULB

Total

**BULB INCLUDED** : (Not Included)

DIMMABLE LIGHTING\_DIRECTION: Up

#### **FINISHES OPTION**

Black / Gold