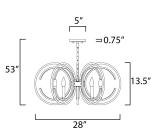

## MEASUREMENTS

DIMENSION : 28" W x 13.5" H MAX OAH : 53" OAH CANOPY : 0.75" H x 5" L HANGING WEIGHT : 7.82 lb LAMPING :120V INPUT VOLTAGE : 5 x 60W Incandescent E12 Candelabra , 300W BULB Total **BULB INCLUDED** : (Not Included) DIMMABLE : Yes LIGHTING\_DIRECTION : Up