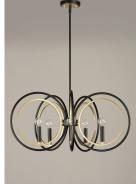

## **PRODUCT DESCRIPTION**

Rings of Black encircle a C ring of Gold to form this sculptural classic with style to fit numerous genres. Simplistic yet elegant, this collection delivers a dramatic style in its minimalistic approach to design.

## MEASUREMENTS

DIMENSION : 28" W x 13.5" H MAX OAH : 53" OAH CANOPY : 0.75" H x 5" L HANGING WEIGHT : 7.82 lb LAMPING :120V INPUT VOLTAGE : 5 x 60W Incandescent E12 Candelabra , 300W BULB Total **BULB INCLUDED** : (Not Included) DIMMABLE : Yes LIGHTING\_DIRECTION : Up