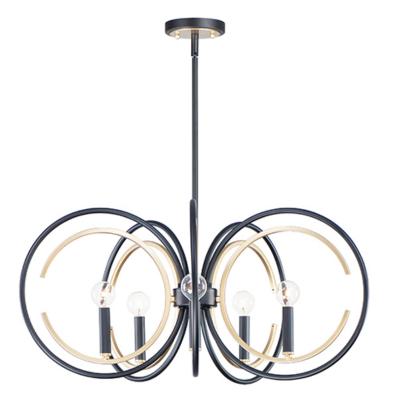

## **PRODUCT DESCRIPTION**

Rings of Black encircle a C ring of Gold to form this sculptural classic with style to fit numerous genres. Simplistic yet elegant, this collection delivers a dramatic style in its minimalistic approach to design.

## MEASUREMENTS

DIMENSION : 28" W x 13.5" H MAX OAH : 53" OAH CANOPY : 0.75" H x 5" L HANGING WEIGHT : 7.82 lb LAMPING :120V INPUT VOLTAGE : 5 x 60W Incandescent E12 Candelabra , 300W BULB Total **BULB INCLUDED** : (Not Included) DIMMABLE : Yes LIGHTING\_DIRECTION : Up