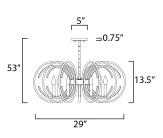

## MEASUREMENTS

DIMENSION : 29" W x 13.5" H MAX OAH : 53" OAH CANOPY : 0.75" H x 5" L HANGING WEIGHT : 11.46 lb LAMPING :120V INPUT VOLTAGE

: 7 x 60W Incandescent E12 Candelabra , 420W BULB Total **BULB INCLUDED** : (Not Included) DIMMABLE : Yes LIGHTING\_DIRECTION : Up