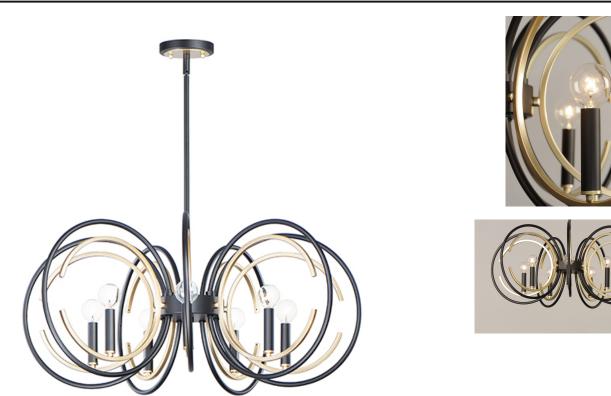

## **PRODUCT DESCRIPTION**

Rings of Black encircle a C ring of Gold to form this sculptural classic with style to fit numerous genres. Simplistic yet elegant, this collection delivers a dramatic style in its minimalistic approach to design.

FINISHES OPTION Black / Gold

> MATERIAL Steel

RATINGS cULus Dry Location