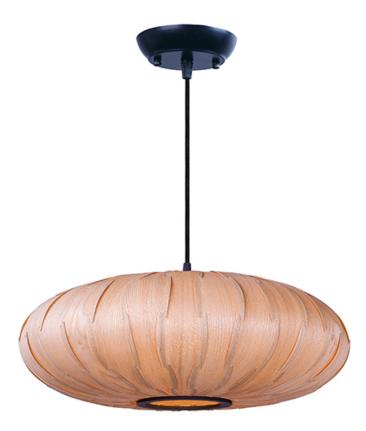

### **PRODUCT DESCRIPTION**

Interlinking panels of Ash wood are bent and formed into a variety of shapes. Organically beautiful, the Norwood collection is finished in a natural Uddo oil to allow the beauty of the grain to shine through. Energy efficient GU24 fluorescent lamps are supplied with each fixture.

#### LAMPING

INPUT VOLTAGE: 120VLUMENS: 1,100 RatedBULB: 1 x 12W LED GU24 , 12W TotalBULB INCLUDED: (Included)DIMMABLE: Triac CLCRI: 80 CRICOLOR\_TEMP: 3000K

: 20" L x 20" W x 7" H

: 5.1" W x 1.7" H x 5.1" L

: 127" OAH

: 1.89 lb

## FINISHES OPTION

Black

MATERIAL Wood, Steel

RATINGS CETLus Dry Location