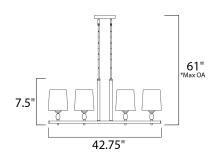

\*max overall height

### **MEASUREMENTS**

**DIMENSION** : 42.75" L x 7.5" W x 28" H

MAX OAH : 61" OAH HANGING WEIGHT : 6.92 lb