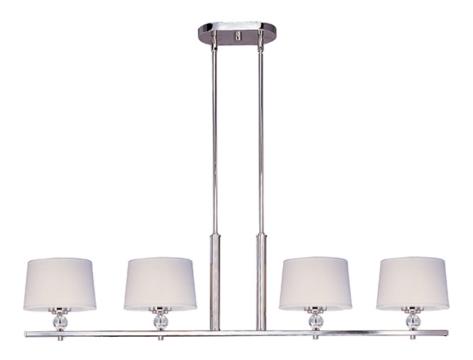

## PRODUCT DESCRIPTION

Exemplary transitional styling, the Rondo collection takes a classic shaded design and updates it with contemporary finishes and delightful glass orb details. The sharpness of the Polished Nickel frame is softened with the use of round crystal glass balls. The White hardback fabric shades are fit with frosted diffusers so the light is even and soft while concealing the bulb.