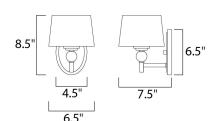

# **MEASUREMENTS**

DIMENSION : 6.5" W x 8.5" H x 7.5" Ext

MAX OAH : 4.5" W x 6.5" H

HANGING WEIGHT : 1.67 lb

LAMPING

INPUT VOLTAGE : 120V

: 1 x 60W Incandescent E12 Candelabra , 60W Total

BULB INCLUDED : (Not Included)