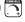

# PRODUCT DESCRIPTION

Exemplary transitional styling, the Rondo collection takes a classic shaded design and updates it with contemporary finishes and delightful glass orb details. The sharpness of the Polished Nickel frame is softened with the use of round crystal glass balls. The White hardback fabric shades are fit with frosted diffusers so the light is even and soft while concealing the bulb.

# **MEASUREMENTS**

DIMENSION : 6.5" W x 8.5" H x 7.5" Ext

MAX OAH : 4.5" W x 6.5" H

HANGING WEIGHT : 1.67 lb

LAMPING

INPUT VOLTAGE : 120V

: 1 x 60W Incandescent E12 Candelabra , 60W Total

BULB INCLUDED : (Not Included)

# **GLASS**

White WT

### MATERIAL

Steel, Fabric, Glass, Acrylic