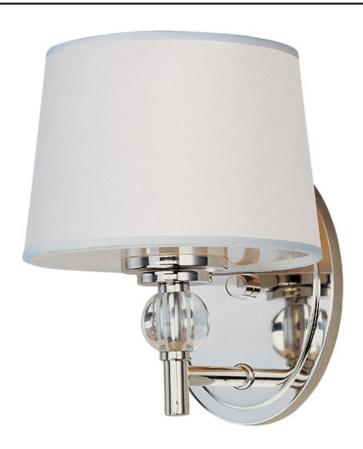

# PRODUCT DESCRIPTION

Exemplary transitional styling, the Rondo collection takes a classic shaded design and updates it with contemporary finishes and delightful glass orb details. The sharpness of the Polished Nickel frame is softened with the use of round crystal glass balls. The White hardback fabric shades are fit with frosted diffusers so the light is even and soft while concealing the bulb.