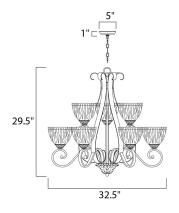

#### **MEASUREMENTS**

DIMENSION : 32.5" W x 29.5" H CANOPY : 5" W x 1" H x 5" L

HANGING WEIGHT : 33.99 lb