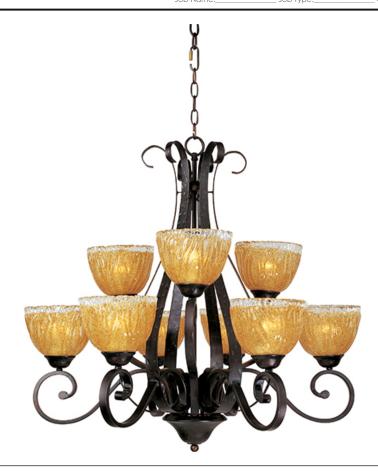

# **PRODUCT DESCRIPTION**

Heavy hand forged frames finished in Oil Rubbed Bronze is warmed by the glow of our new Amber Ice glass.

#### **FINISHES OPTION**

Oil Rubbed Bronze

## **GLASS**

Amber Ice Al

#### MATERIAL

Iron