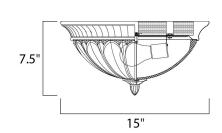

### PRODUCT DESCRIPTION

Sculptured Wilshire glass shades adorn this metal frame painted in our Oil Rubbed Bronze finish make this competitively price family a sure fired winner.



#### **MEASUREMENTS**

DIMENSION : 15" W x 7.5" H HANGING WEIGHT : 6.92 lb

#### LAMPING

INPUT VOLTAGE : 120V

BULB : 2 x 60W Incandescent E26 Medium , 120W Total

BULB INCLUDED : (Not Included)

DIMMABLE : Yes

## **FINISHES OPTION**



Oil Rubbed Bronze

#### GLASS

Wilshire WS

#### MATERIAL

Steel

# RATINGS

Dry Location



# **ADDITIONAL**

OPERATING TEMPERATURE: -20°C (-4°F), 40°C (104°F)

Always consult a qualified electrician before installing any lighting product.



# WESTERN DISTRIBUTION CENTER (HEADQUARTER) 253 NORTH VINELAND AVE I CITY OF INDUSTRY, CA 91746

4200 SHIRLEY DR. I ATLANTA, GA 30336

P. 626.956.4200 | F. 626.956.4225 | maximlighting.com