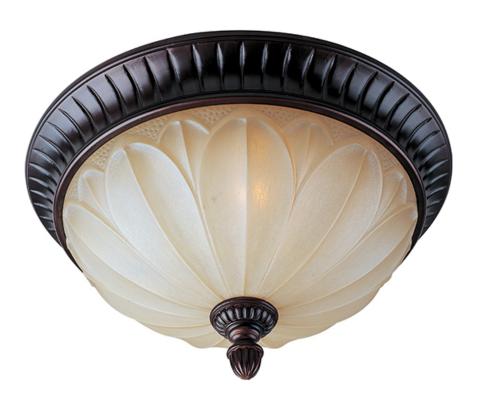

### PRODUCT DESCRIPTION

Sculptured Wilshire glass shades adorn this metal frame painted in our Oil Rubbed Bronze finish make this competitively price family a sure fired winner.

## **FINISHES OPTION**

Oil Rubbed Bronze

#### GLASS

Wilshire WS

#### MATERIAL

Steel