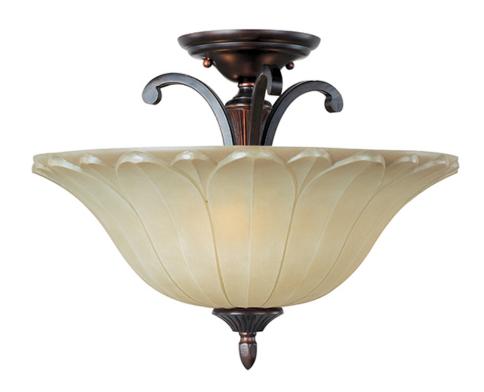

# PRODUCT DESCRIPTION

Sculptured Wilshire glass shades adorn this metal frame painted in our Oil Rubbed Bronze finish make this competitively price family a sure fired winner.

#### **FINISHES OPTION**

Oil Rubbed Bronze

### GLASS

Wilshire WS

### MATERIAL

Steel