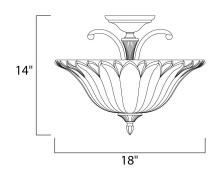

# PRODUCT DESCRIPTION

Sculptured Wilshire glass shades adorn this metal frame painted in our Oil Rubbed Bronze finish make this competitively price family a sure fired winner.



# MEASUREMENTS

DIMENSION : 18" W x 14" H HANGING WEIGHT : 8.73 lb

#### LAMPING

INPUT VOLTAGE : 120V

BULB : 3 x 60W Incandescent E26 Medium , 180W Total

BULB INCLUDED : (Not Included)

DIMMABLE : Yes

#### **FINISHES OPTION**



Oil Rubbed Bronze

### GLASS

Wilshire WS

### MATERIAL

Steel

# RATINGS

Dry Location





ADDITIONAL
OPERATING TEMPERATURE:
-20°C (-4°F), 40°C (104°F)

Always consult a qualified electrician before installing any lighting product.



WESTERN DISTRIBUTION CENTER (HEADQUARTER)
253 NORTH VINELAND AVE I CITY OF INDUSTRY, CA 91746

### **EASTERN DISTRIBUTION CENTER**

4200 SHIRLEY DR. I ATLANTA, GA 30336

P. 626.956.4200 | F. 626.956.4225 | maximlighting.com