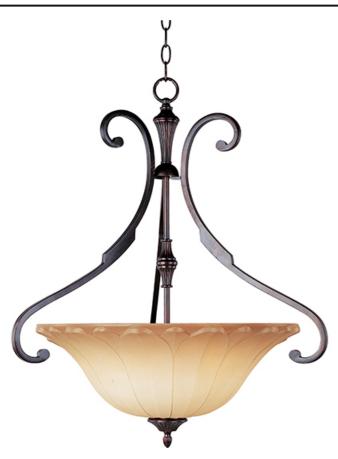

# PRODUCT DESCRIPTION

Sculptured Wilshire glass shades adorn this metal frame painted in our Oil Rubbed Bronze finish make this competitively price family a sure fired winner.

### **FINISHES OPTION**

Oil Rubbed Bronze

## GLASS

Wilshire WS

## MATERIAL

Steel