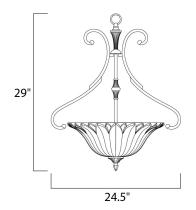

# PRODUCT DESCRIPTION

Sculptured Wilshire glass shades adorn this metal frame painted in our Oil Rubbed Bronze finish make this competitively price family a sure fired winner.



### **MEASUREMENTS**

DIMENSION : 24.5" W x 29" H

HANGING WEIGHT : 14.3 lb

## **LAMPING**

INPUT VOLTAGE : 120V

BULB : 3 x 60W Incandescent E26 Medium , 180W Total

BULB INCLUDED : (Not Included)

DIMMABLE : Yes

### **FINISHES OPTION**



Oil Rubbed Bronze

## GLASS

Wilshire WS

## MATERIAL

Steel

# **RATINGS**

Dry Location



# **ADDITIONAL**

OPERATING TEMPERATURE: -20°C (-4°F), 40°C (104°F)

Always consult a qualified electrician before installing any lighting product.