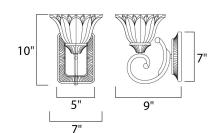

### **MEASUREMENTS**

DIMENSION : 7" W x 10" H x 9" Ext

: 5" W x 7" H MAX OAH HANGING WEIGHT : 3.26 lb

LAMPING

INPUT VOLTAGE : 120V

BULB : 1 x 60W Incandescent E26 Medium , 60W Total

BULB INCLUDED : (Not Included)