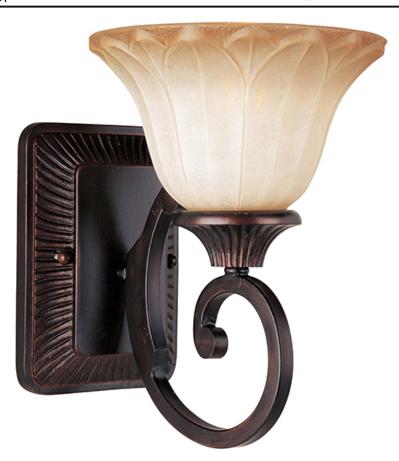

## PRODUCT DESCRIPTION

Sculptured Wilshire glass shades adorn this metal frame painted in our Oil Rubbed Bronze finish make this competitively price family a sure fired winner.

#### **FINISHES OPTION**

Oil Rubbed Bronze

**GLASS** 

Wilshire WS

MATERIAL

Steel

**RATINGS** 

Damp Location