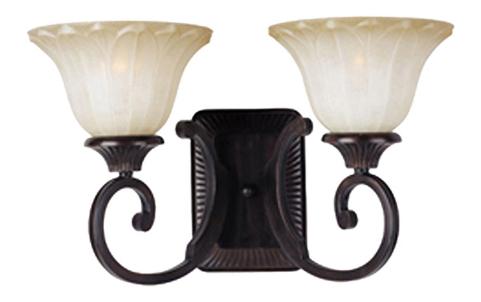

### PRODUCT DESCRIPTION

Sculptured Wilshire glass shades adorn this metal frame painted in our Oil Rubbed Bronze finish make this competitively price family a sure fired winner.