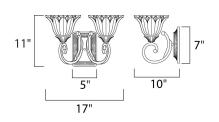

#### **MEASUREMENTS**

**DIMENSION** : 17" W x 11" H x 10" Ext

MAX OAH : 5" W x 7" H HANGING WEIGHT : 5.5 lb