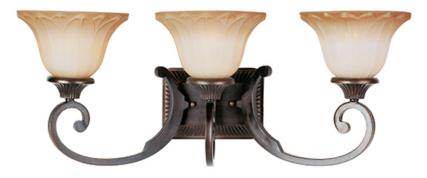

## **PRODUCT DESCRIPTION**

Sculptured Wilshire glass shades adorn this metal frame painted in our Oil Rubbed Bronze finish make this competitively price family a sure fired winner.

| MEASUREMENTS |
|--------------|
| DIMENSION    |