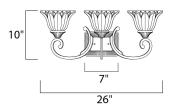

Job Type:\_



## **PRODUCT DESCRIPTION**

Sculptured Wilshire glass shades adorn this metal frame painted in our Oil Rubbed Bronze finish make this competitively price family a sure fired winner.





| MEASUREMENTS |
|--------------|
| DIMENSION    |

BACK PLATE

BULB

: 26" W x 10" H x 10" Ext : 7" W x 5" H

: 8.06 lb

## HANGING WEIGHT

INPUT VOLTAGE : 120V

: 3 x 60W Incandescent E26 Medium , 180W Total

- BULB INCLUDED : (Not Included)
- DIMMABLE : Yes

## FINISHES OPTION



GLASS Wilshire WS

MATERIAL Steel

**RATINGS** Damp Location



## ADDITIONAL

INSTALL UP/DOWN: Up/Down OPERATING TEMPERATURE: -20°C (-4°F), 40°C (104°F)

Always consult a qualified electrician before installing any lighting product.



WESTERN DISTRIBUTION CENTER (HEADQUARTER) 253 NORTH VINELAND AVE I CITY OF INDUSTRY, CA 91746

EASTERN DISTRIBUTION CENTER 4200 SHIRLEY DR. I ATLANTA, GA 30336

P. 626.956.4200 | F. 626.956.4225 | maximlighting.com