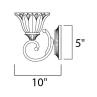

Job Type:\_



## **PRODUCT DESCRIPTION**

Sculptured Wilshire glass shades adorn this metal frame painted in our Oil Rubbed Bronze finish make this competitively price family a sure fired winner.





| MEASUREMENTS |
|--------------|
| DIMENSION    |

BACK PLATE

BULB

: 26" W x 10" H x 10" Ext : 7" W x 5" H

: 8.06 lb

## HANGING WEIGHT

INPUT VOLTAGE : 120V

: 3 x 60W Incandescent E26 Medium , 180W Total

- BULB INCLUDED : (Not Included)
- DIMMABLE : Yes

## FINISHES OPTION



GLASS Wilshire WS

MATERIAL Steel

**RATINGS** Damp Location



## ADDITIONAL

INSTALL UP/DOWN: Up/Down OPERATING TEMPERATURE: -20°C (-4°F), 40°C (104°F)

Always consult a qualified electrician before installing any lighting product.



WESTERN DISTRIBUTION CENTER (HEADQUARTER) 253 NORTH VINELAND AVE I CITY OF INDUSTRY, CA 91746

EASTERN DISTRIBUTION CENTER 4200 SHIRLEY DR. I ATLANTA, GA 30336

P. 626.956.4200 | F. 626.956.4225 | maximlighting.com