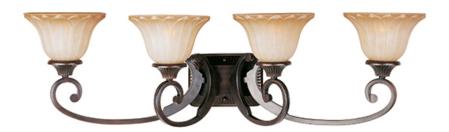

## PRODUCT DESCRIPTION

Sculptured Wilshire glass shades adorn this metal frame painted in our Oil Rubbed Bronze finish make this competitively price family a sure fired winner.

#### **FINISHES OPTION**

Oil Rubbed Bronze

#### **GLASS**

Wilshire WS

#### MATERIAL

Steel