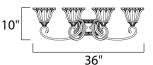

### **MEASUREMENTS**

**DIMENSION** : 36" W x 10" H x 10" Ext : 4.92" W x 6.97" H **BACK PLATE** 

HANGING WEIGHT : 10.58 lb