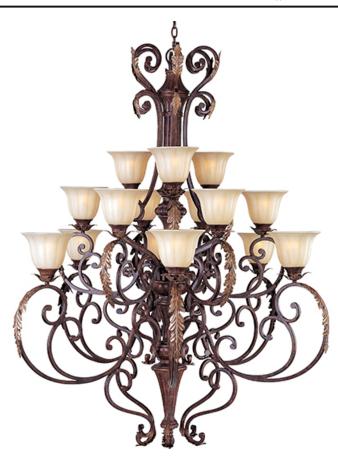

#### PRODUCT DESCRIPTION

Graceful sweeping arms complimented by acanthus leaves which can be truly enhanced by the addition of optional crystal and shades. Some models feature the subtle warmth of our  $Caf\tilde{A}@$  glass and are all brought to life with our new Auburn Florentine finish.

#### LAMPING

INPUT VOLTAGE : 120V

BULB : 15 x 60W Incandescent E26 Medium , 900W Total

BULB INCLUDED : (Not Included)

DIMMABLE : Yes