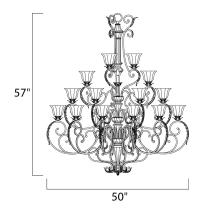

#### PRODUCT DESCRIPTION

Graceful sweeping arms complimented by acanthus leaves which can be truly enhanced by the addition of optional crystal and shades. Some models feature the subtle warmth of our  $Caf\tilde{A}@$  glass and are all brought to life with our new Auburn Florentine finish.



## MEASUREMENTS

DIMENSION : 50" W x 57" H HANGING WEIGHT : 76.78 lb

#### LAMPING

INPUT VOLTAGE : 120V

BULB : 15 x 60W Incandescent E26 Medium , 900W Total

BULB INCLUDED : (Not Included)

DIMMABLE : Yes

#### **FINISHES OPTION**



## GLASS

Cafe CF

#### MATERIAL

Steel

#### **RATINGS**

Dry Location



## **ADDITIONAL**

OPERATING TEMPERATURE: -20°C (-4°F), 40°C (104°F)

Always consult a qualified electrician before installing any lighting product.



# WESTERN DISTRIBUTION CENTER (HEADQUARTER)

253 NORTH VINELAND AVE I CITY OF INDUSTRY, CA 91746

## **EASTERN DISTRIBUTION CENTER**

4200 SHIRLEY DR. I ATLANTA, GA 30336

P. 626.956.4200 | F. 626.956.4225 | maximlighting.com