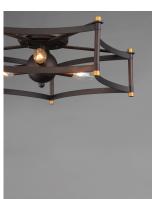

### **LAMPING**

INPUT VOLTAGE : 120V

**BULB** : 3 x 60W Incandescent E12 Candelabra , 180W Total

BULB INCLUDED : (Not Included)

DIMMABLE : Yes