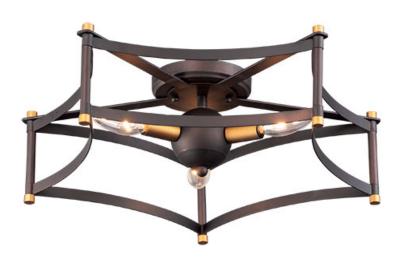

### **PRODUCT DESCRIPTION**

Classic open air frames of Oil Rubbed Bronze with rich Antique Brass accents give this classic design an upscale appearance at a price everyone can afford.

#### **FINISHES OPTION**

Oil Rubbed Bronze / Antique Brass

#### MATERIAL

Steel