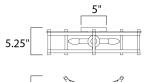

## **MEASUREMENTS**

**DIMENSION** : 19.75" L x 19.75" W x 5.25" H

MAX OAH

CANOPY : 5" W x 0.75" H x 5" L

HANGING WEIGHT : 4.18 lb