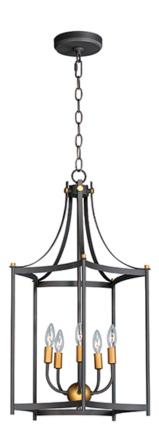

## PRODUCT DESCRIPTION

Classic open air frames of Oil Rubbed Bronze with rich Antique Brass accents give this classic design an upscale appearance at a price everyone can afford.

#### **FINISHES OPTION**

Oil Rubbed Bronze / Antique Brass

### MATERIAL

Steel