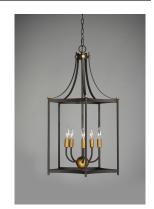

## PRODUCT DESCRIPTION

Classic open air frames of Oil Rubbed Bronze with rich Antique Brass accents give this classic design an upscale appearance at a price everyone can afford.

#### **FINISHES OPTION**

Oil Rubbed Bronze / Antique Brass

### MATERIAL

Steel