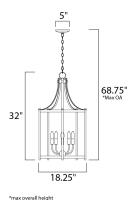

# **MEASUREMENTS**

DIMENSION : 18.25" L x 18.25" W x 32" H

MAX OAH : 68.75" OAH

CANOPY : 5" W x 0.75" H x 5" L

HANGING WEIGHT : 7.7 lb WIRE LENGTH : 120"