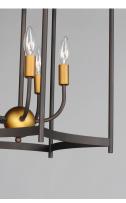

#### **LAMPING**

INPUT VOLTAGE : 120V

BULB :  $5 \times 60 \text{W}$  Incandescent E12 Candelabra , 300W Total

BULB INCLUDED : (Not Included)

DIMMABLE : Yes

#### **FINISHES OPTION**

Oil Rubbed Bronze / Antique Brass