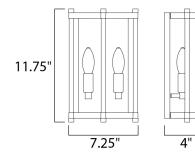

### MEASUREMENTS

DIMENSION MAX OAH HANGING WEIGHT

# LAMPING

INPUT VOLTAGE : 120V BULB BULB INCLUDED DIMMABLE

: 7.25" W x 11.75" H x 4" Ext : 5.2" W x 11" H

: 2.86 lb

: 2 x 60W Incandescent E12 Candelabra , 120W Total : (Not Included) :Yes