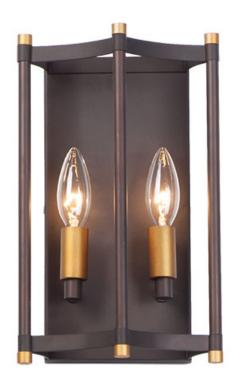

## **PRODUCT DESCRIPTION**

Classic open air frames of Oil Rubbed Bronze with rich Antique Brass accents give this classic design an upscale appearance at a price everyone can afford.

# LAMPING

INPUT VOLTAGE : 120V BULB BULB INCLUDED DIMMABLE

: 7.25" W x 11.75" H x 4" Ext : 5.2" W x 11" H

: 2.86 lb

: 2 x 60W Incandescent E12 Candelabra , 120W Total : (Not Included) :Yes